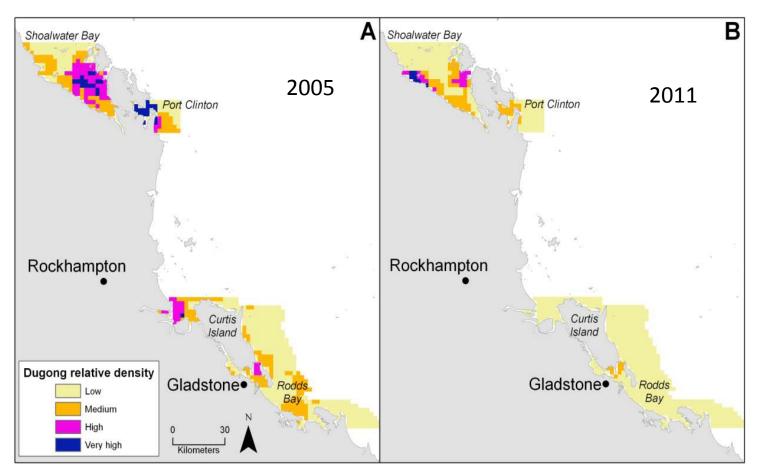

# Dugongs died, moved from SGBR and stopped breeding

Maps: Alana Grech

# Dugongs died, moved from SGBR and stopped breeding

Spatial models from aerial surveys see Sobtzick et al. (2012)

# Dugong numbers down at hotspots in SGBR in 2011