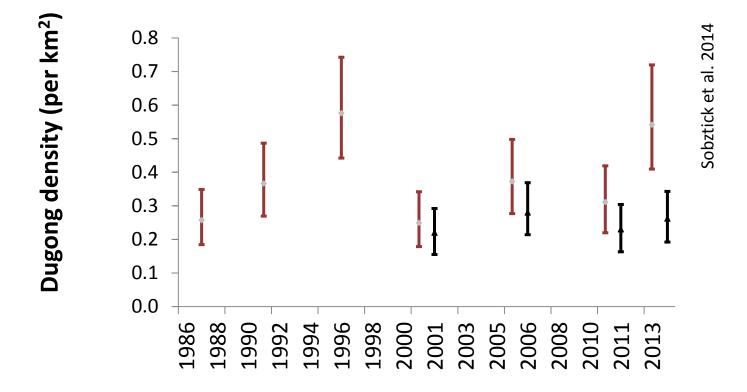

#### No evidence of decline in dugong density in Torres Strait since surveys began in 1980s

Survey year

Recent suggestion of decline in NGBR not statistically significant but worrying