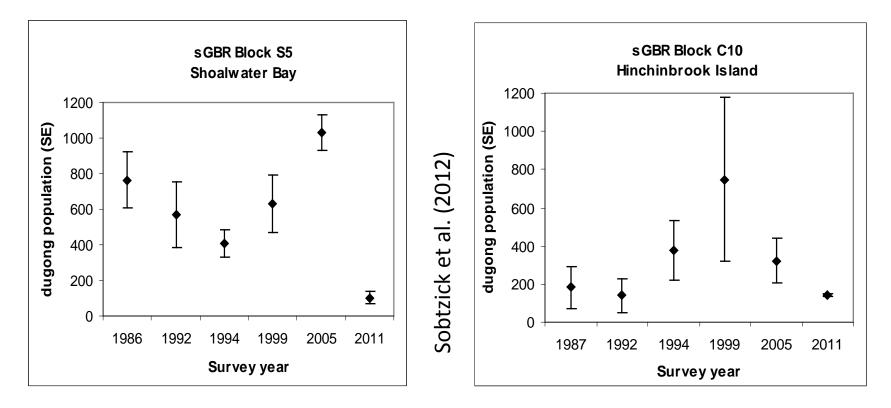

#### SGBR long-term decline

Dugongs caught per month / beach

Marsh et al. 2005

#### Spatial models from aerial surveys see Sobtzick et al. (2012)

\_

# Dugong numbers down at hotspots in SGBR in 2011