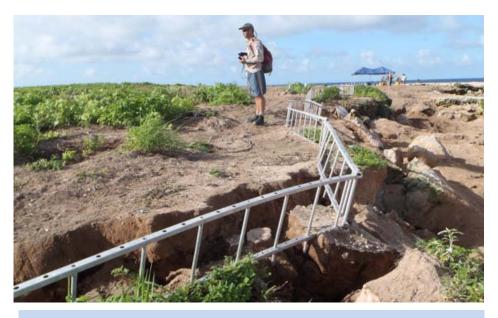

## Restoring Raine Island as green turtle nesting habitat must be priority

Preventing swale deaths of breeding females could largely offset Torres Strait harvest