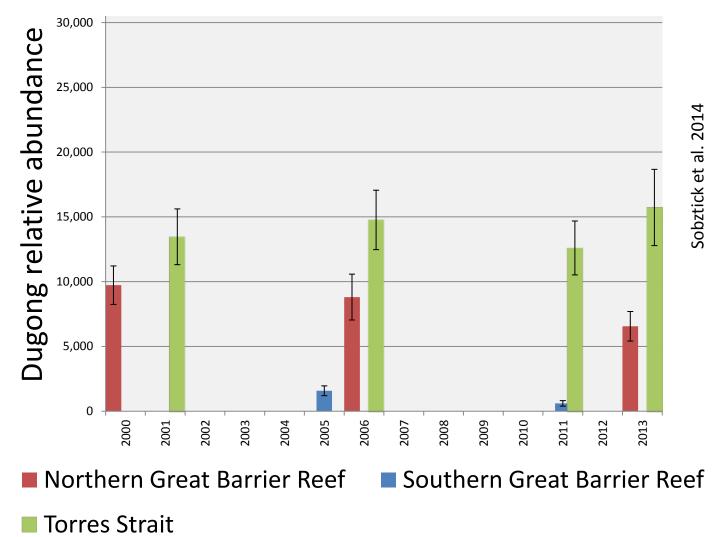

#### No evidence of decline in dugong density in Torres Strait since surveys began in 1980s

Survey year

Recent suggestion of decline in NGBR not statistically significant but worrying

#### Trends in status of dugong population in Torres Strait is much better than GBR

|                        |                | · · · <b>- -</b> - · · · · · |           |
|------------------------|----------------|------------------------------|-----------|
| <b>Results for mos</b> | recent in time | e series of aeria            | n survevs |
|                        |                |                              |           |

|                                       | SGBR<br>(2011) | NGBR<br>(2013) | Torres Strait<br>(2013) |
|---------------------------------------|----------------|----------------|-------------------------|
| Relative<br>abundance<br>(since 2000) | worst          | worst          | best                    |
| Relative density<br>(since 2000)      | worst          | worst          | best                    |
| % calves<br>(since 1980s)             | worst          | worst          | best                    |