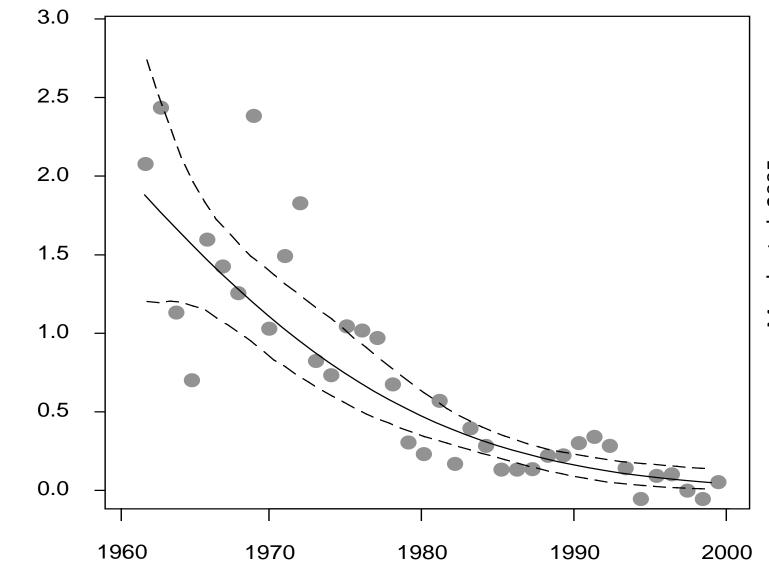

#### SGBR long-term decline

Dugongs caught per month / beach

Marsh et al. 2005