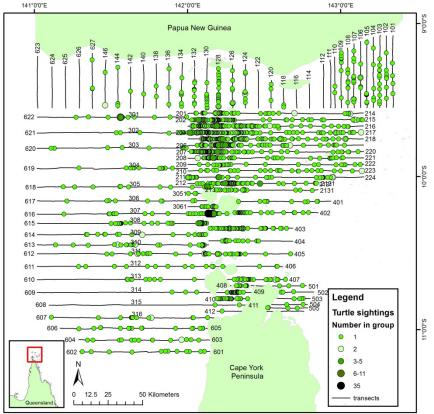

# Large green turtle population in western and central Torres Strait

Aerial survey sightings of turtles November 2013

Estimated abundance turtles in survey area = ~617,000 ± s.e. ~84,000 of which 97% estimated to be greens