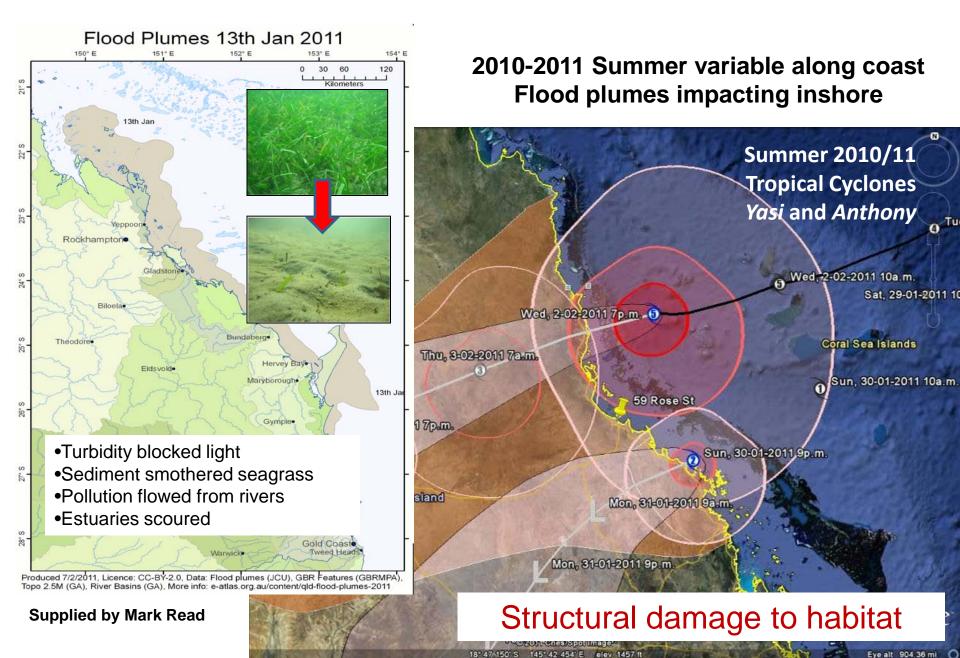

e



Helene Marsh

#### **NERP Tropical Ecosystems Hub Marine Wildlife Team:**

Mark Hamann and Helene Marsh

Assisted by:

Aurelie Delisle, Alana Grech, Christian Gredzens, Julia Hazel, Helen Penrose, Shane Preston, Takahiro Shimada, Susan Sobtzick, Natalie Stoeckl, Felecia Watkin and **TSRA team** 



The area of high dugong density in **Torres Strait** much greater than anywhere else in Qld (and the world)

# Torres Strait is the dugong capital of Queensland (and the world)



#### No evidence of decline in dugong density in Torres Strait since surveys began in 1980s



Survey year

Recent suggestion of decline in NGBR not statistically significant but worrying



#### SGBR long-term decline



Dugongs caught per month / beach

Marsh et al. 2005

#### Extreme weather events of 2010/11



#### SGBR cumulative mortality: dugongs





# Dugongs died, moved from SGBR and stopped breeding



Maps: Alana Grech

#### Spatial models from aerial surveys see Sobtzick et al. (2012)

\_

# Dugongs died, moved from SGBR and stopped breeding



Spatial models from aerial surveys see Sobtzick et al. (2012)

# Dugong numbers down at hotspots in SGBR in 2011



#### Some anecdotal evidence of return

#### Trends in status of dugong population in Torres Strait is much better than GBR

|                        |                | · · · <b>- -</b> - · · · · · |           |
|------------------------|----------------|------------------------------|-----------|
| <b>Results for mos</b> | recent in time | e series of aeria            | n survevs |
|                        |                |