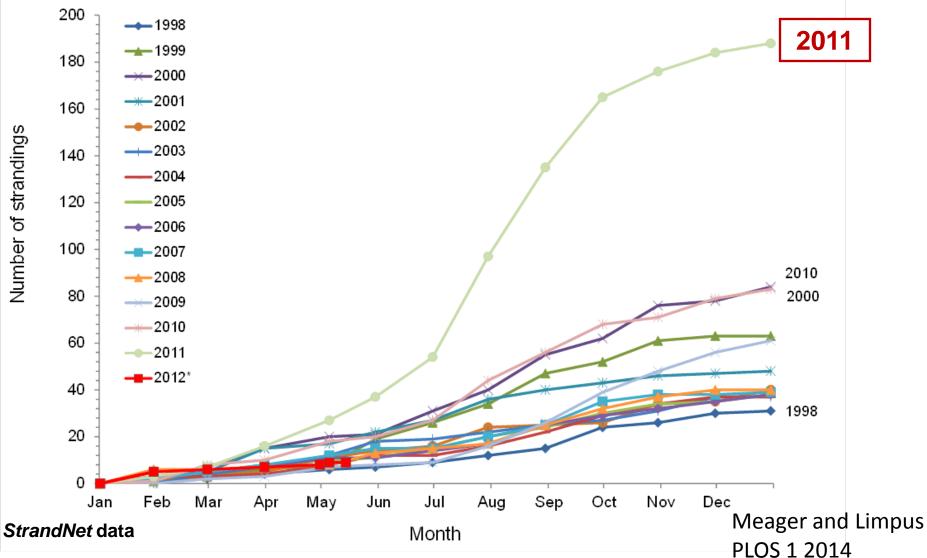

#### SGBR cumulative mortality: dugongs

# Dugongs died, moved from SGBR and stopped breeding

Maps: Alana Grech

# Dugongs died, moved from SGBR and stopped breeding

Spatial models from aerial surveys see Sobtzick et al. (2012)