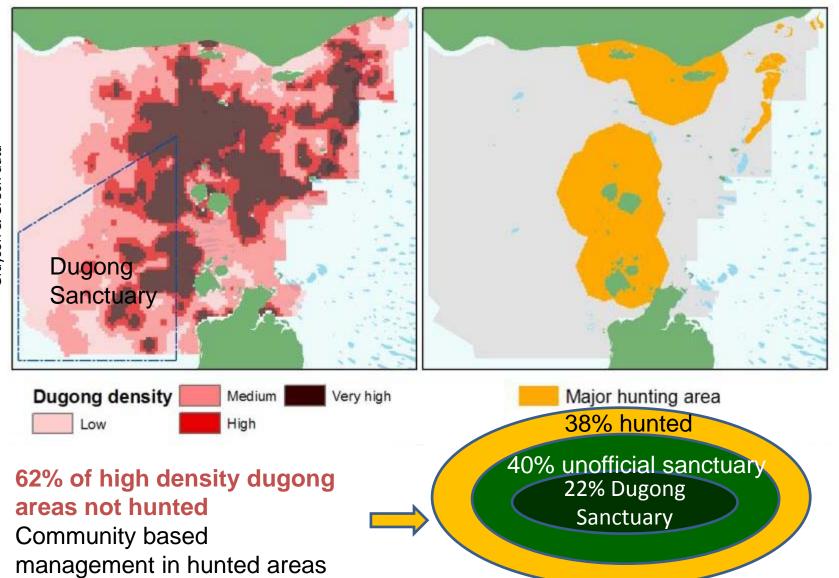

# Torres Strait site of ancient turtle and dugong hunting culture

Dugong bone mound: McNiven and Bedingfield (2008) Remains of 10,000-11,000 dugongs hunted between c. 1600 and c. 1900AD

6,000 year Torres Strait turtle hunting cultur Hunting does not occur in most of the high density dugong or green turtle habitats in Torres Strait (or NGBR)

Most hunting in Torres Strait and NGBR in ~7% high density dugong areas; ~10% high density turtle areas due to geography, gear restrictions, logistics, low incomes

and high fuel prices

Sanctuary

18

areas not nunted