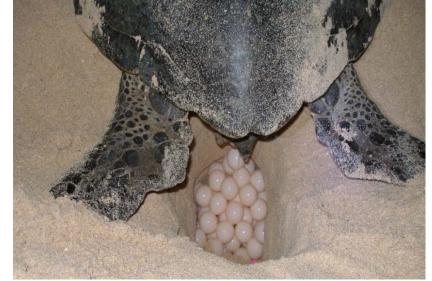

# Large green turtle population in western and central Torres Strait

Aerial survey sightings of turtles November 2013

Estimated abundance turtles in survey area = ~617,000 ± s.e. ~84,000 of which 97% estimated to be greens

#### NGBR green turtles: Torres Strait

Rookeries have normal hatching rates and nesting success

Juvenile recruitment <<< expected –Raine Island recruitment failure