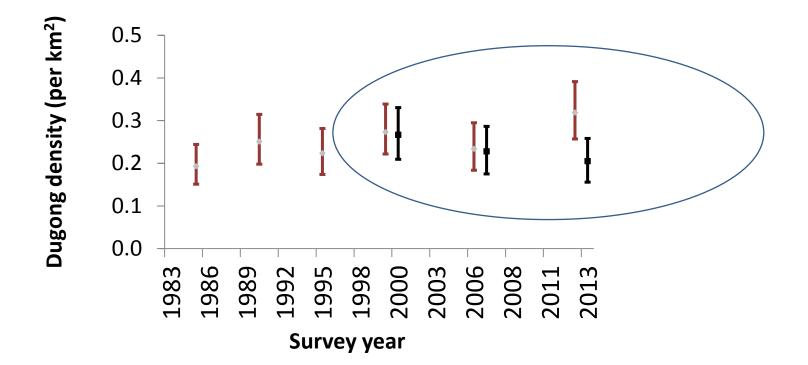

#### No evidence of decline in dugong density in Torres Strait since surveys began in 1980s

Survey year

Recent suggestion of decline in NGBR not statistically significant but worrying