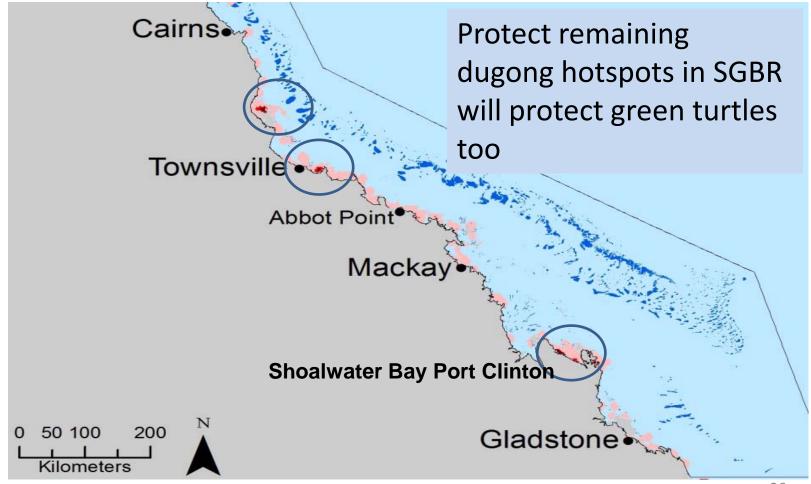

### Policy implications of research

Further protection required for dugongs in SGBR

Policy responses must be tailored to needs of different regions and species

|                  | Torres<br>Strait | NGBR | SGBR |
|------------------|------------------|------|------|
| Dugongs          |                  |      |      |
| Green<br>turtles |                  |      |      |