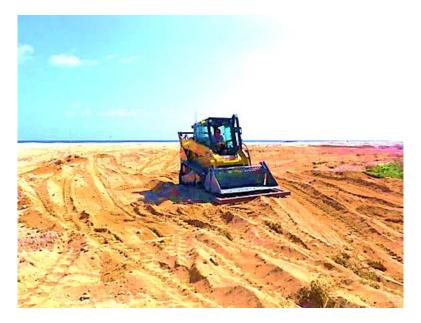

## Restoring Raine Island as green turtle nesting habitat must be priority

Preventing swale deaths of breeding females could largely offset Torres Strait harvest

- Raine Is recruitment failure