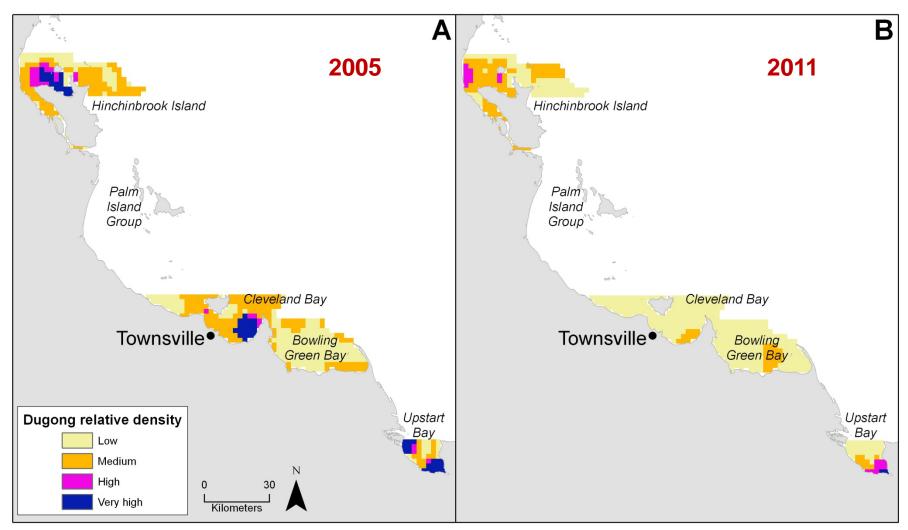

# Dugongs died, moved from SGBR and stopped breeding

Maps: Alana Grech

# Dugongs died, moved from SGBR and stopped breeding

Spatial models from aerial surveys see Sobtzick et al. (2012)

# Dugong numbers down at hotspots in SGBR in 2011