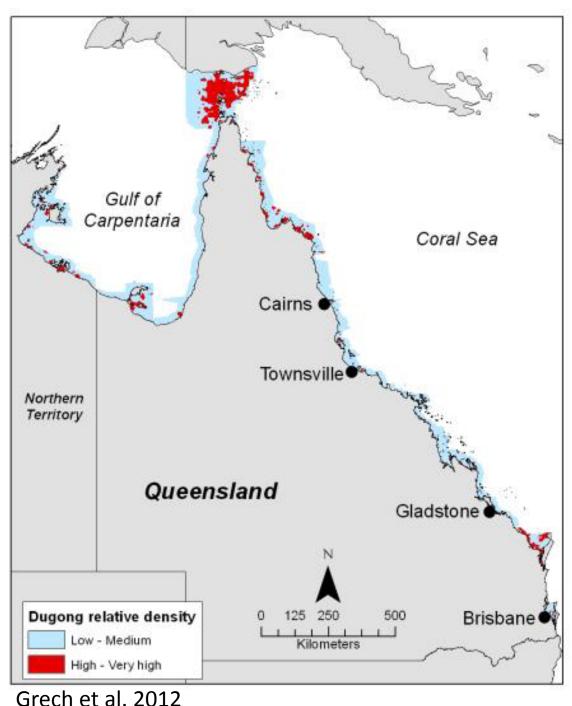

The area of high dugong density in **Torres Strait** much greater than anywhere else in Qld (and the world)

# Torres Strait is the dugong capital of Queensland (and the world)